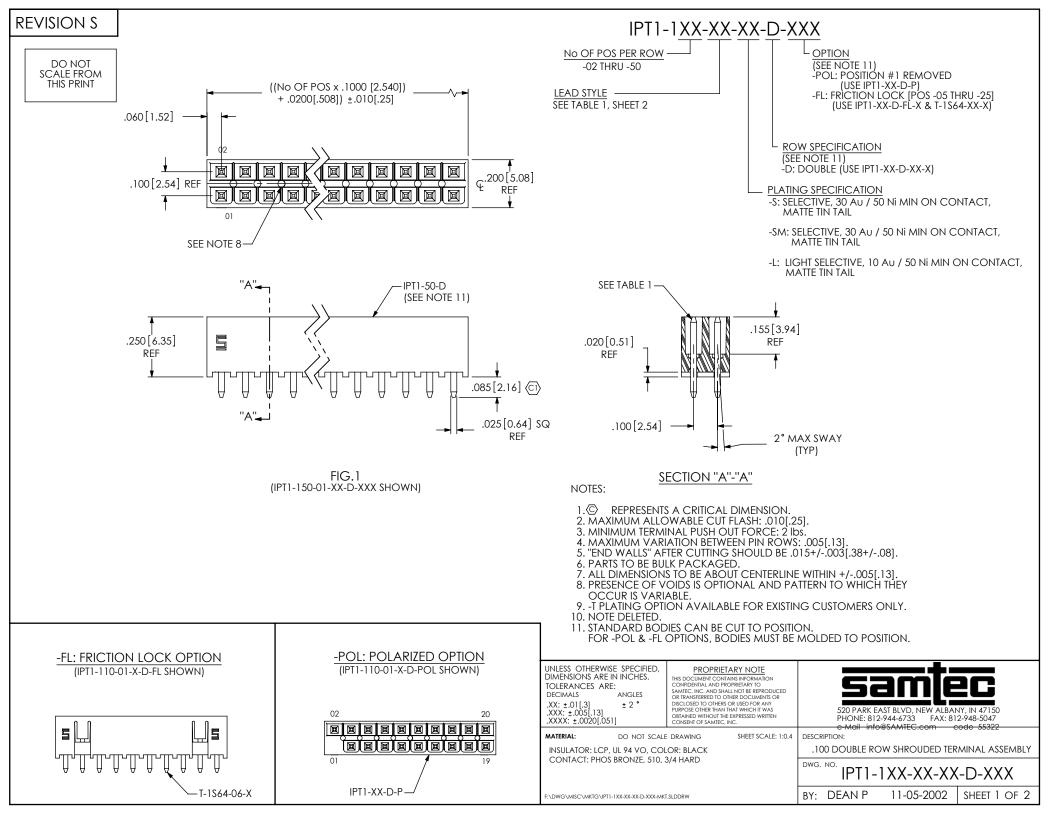

| TABLE 1   |              | BOARD STACK<br>HEIGHT WHEN |              |            |
|-----------|--------------|----------------------------|--------------|------------|
| LEADSTYLE | "B"          | MATED WITH IPS1            | TERMINAL     | "C"        |
| -01       | N/A          | N/A                        | T-1S6-21-X-2 |            |
| -02       | .366[9.30]   | .551[14.00]                | T-1S6-26-X-2 | .104[2.64] |
| -03       | .445[11.30]  | .630[16.00]                | T-1S6-08-X-2 | .085[2.16] |
| -04       | .484[12.30]  | .669[17.00]                | T-1S6-24-X-2 | .106[2.69] |
| -05       | .563[14.30]  | .748[19.00]                | T-1S6-27-X-2 | .097[2.46] |
| -06       | .602[15.30]  | .787[20.00]                | T-1S6-23-X-2 | .093[2.35] |
| -07       | .799[20.30]  | .984[25.00]                | T-1S6-28-X-2 | .091[2.31] |
| -08       | .996[25.30]  | 1.181[30.00]               | T-1S6-29-X-2 | .094[2.39] |
| -09       | 1.193[30.30] | 1.378[35.00]               | T-1S6-30-X-2 | .097[2.46] |

DO NOT SCALE DRAWING

SHEET SCALE: 2:1

520 PARK EAST BLVD, NEW ALBANY, IN 47150 PHONE: 812-944-6733 FAX: 812-948-5047 e-Mail info@SAMTEC.com code 55322

.100 DOUBLE ROW SHROUDED TERMINAL ASSEMBLY

IPT1-1XX-XX-XX-D-XXX