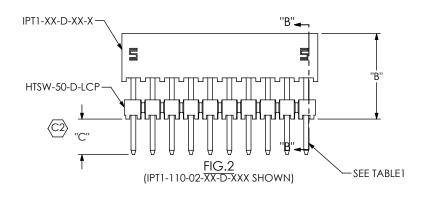

| TABLE 1   |              | BOARD STACK<br>HEIGHT WHEN |              |            |
|-----------|--------------|----------------------------|--------------|------------|
| LEADSTYLE | "B"          | MATED WITH IPS1            | TERMINAL     | "C"        |
| -01       | N/A          | N/A                        | T-1S6-21-X-2 |            |
| -02       | .366[9.30]   | .551[14.00]                | T-1S6-26-X-2 | .104[2.64] |
| -03       | .445[11.30]  | .630[16.00]                | T-1S6-08-X-2 | .085[2.16] |
| -04       | .484[12.30]  | .669[17.00]                | T-1S6-24-X-2 | .106[2.69] |
| -05       | .563[14.30]  | .748[19.00]                | T-1S6-27-X-2 | .097[2.46] |
| -06       | .602[15.30]  | .787[20.00]                | T-1S6-23-X-2 | .093[2.35] |
| -07       | .799[20.30]  | .984[25.00]                | T-1S6-28-X-2 | .091[2.31] |
| -08       | .996[25.30]  | 1.181[30.00]               | T-1S6-29-X-2 | .094[2.39] |
| -09       | 1.193[30.30] | 1.378[35.00]               | T-1S6-30-X-2 | .097[2.46] |